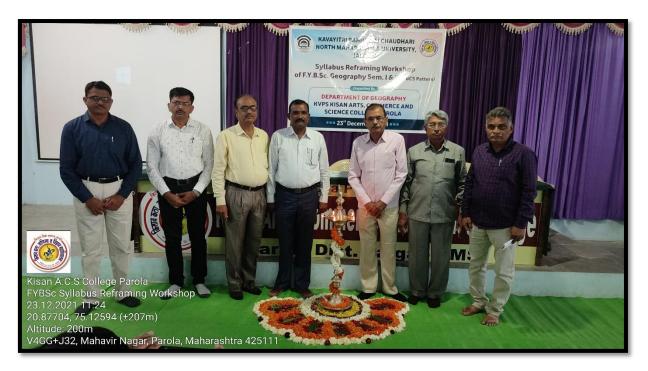

#### Report on F.Y.B.Sc. Geography Syllabus Reframing Workshop 23<sup>rd</sup> December 2021.

The Department of Geography, Kisan Arts, Commerce and Science college organized One Day Workshop on "Syllabus Reframing of F.Y.B.Sc. Sem. I & II (CBCS Pattern)" on 23<sup>rd</sup> December (Thursday). The workshop was organized in association with Kavayitri Bahinabai Chaudhari North Maharashtra University, Jalgaon. The chairman Board of Studies in Geography, KBC NMU Jalgaon Prof. V. J. Patil was the chief guest of the function. Prof. N. B. Patil, Ex-Prof. of the department of geography, Kisan College, Parola was present as inaugurator of the workshop. Principal Dr. Y. V. Patil was present as President for the workshop. In the workshop 65 faculty members across the KBC NMU affiliated colleges were present.

In the beginning Dr. P. D. Patil, Convenor of the workshop has been given introductory speech and explain the objective of the workshop. Chief guest Prof. V. J. Patil and Prof. N. B. Patil had delivered speech and expected to prepare a quality syllabus which will cater the need of skill education. Prin. Dr. Y. V. Patil express his gratitude toward KBC NMU and BOS for giving the opportunity to organise the workshop. In the workshop 6 new proposed syllabus were presented by the respective subject chairman as under.