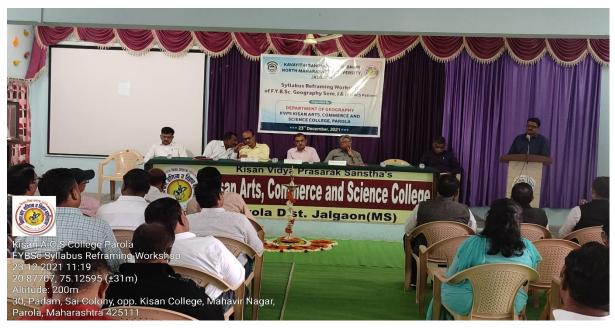

#### Report on F.Y.B.Sc. Geography Syllabus Reframing Workshop 23<sup>rd</sup> December 2021.

The Department of Geography, Kisan Arts, Commerce and Science college organized One Day Workshop on "Syllabus Reframing of F.Y.B.Sc. Sem. I & II (CBCS Pattern)" on 23<sup>rd</sup> December (Thursday). The workshop was organized in association with Kavayitri Bahinabai Chaudhari North Maharashtra University, Jalgaon. The chairman Board of Studies in Geography, KBC NMU Jalgaon Prof. V. J. Patil was the chief guest of the function. Prof. N. B. Patil, Ex-Prof. of the department of geography, Kisan College, Parola was present as inaugurator of the workshop. Principal Dr. Y. V. Patil was present as President for the workshop. In the workshop 65 faculty members across the KBC NMU affiliated colleges were present.

In the beginning Dr. P. D. Patil, Convenor of the workshop has been given introductory speech and explain the objective of the workshop. Chief guest Prof. V. J. Patil and Prof. N. B. Patil had delivered speech and expected to prepare a quality syllabus which will cater the need of skill education. Prin. Dr. Y. V. Patil express his gratitude toward KBC NMU and BOS for giving the opportunity to organise the workshop. In the workshop 6 new proposed syllabus were presented by the respective subject chairman as under.