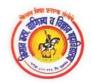

#### Report on F.Y.B.Sc. Geography Syllabus Reframing Workshop 23<sup>rd</sup> December 2021.

The Department of Geography, Kisan Arts, Commerce and Science college organized One Day Workshop on "Syllabus Reframing of F.Y.B.Sc. Sem. I & II (CBCS Pattern)" on 23<sup>rd</sup> December (Thursday). The workshop was organized in association with Kavayitri Bahinabai Chaudhari North Maharashtra University, Jalgaon. The chairman Board of Studies in Geography, KBC NMU Jalgaon Prof. V. J. Patil was the chief guest of the function. Prof. N. B. Patil, Ex-Prof. of the department of geography, Kisan College, Parola was present as inaugurator of the workshop. Principal Dr. Y. V. Patil was present as President for the workshop. In the workshop 65 faculty members across the KBC NMU affiliated colleges were present.

In the beginning Dr. P. D. Patil, Convenor of the workshop has been given introductory speech and explain the objective of the workshop. Chief guest Prof. V. J. Patil and Prof. N. B. Patil had delivered speech and expected to prepare a quality syllabus which will cater the need of skill education. Prin. Dr. Y. V. Patil express his gratitude toward KBC NMU and BOS for giving the opportunity to organise the workshop. In the workshop 6 new proposed syllabus were presented by the respective subject chairman as under.

(अध्यक्ष,भूगोल अभ्यास मंडळ,कवचोउमांव,नळगाव)

: प्राचार्य डॉ.वाय.व्ही.पाटील (किसान महाविद्यालप,पारोळा)

आभार

: डॉ.एस.के.महाजन

• सूत्रसंचालन

: डॉ.माणिक बागले.

PAROLA Dist Jalgaon 425111

Principal
KVP8 Kisan Arts, Commerce & Science
College Parola Dist Jalgaon 425111