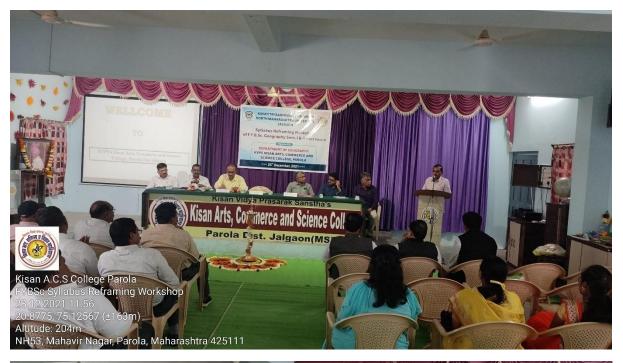

#### Report on F.Y.B.Sc. Geography Syllabus Reframing Workshop 23<sup>rd</sup> December 2021.

The Department of Geography, Kisan Arts, Commerce and Science college organized One Day Workshop on "Syllabus Reframing of F.Y.B.Sc. Sem. I & II (CBCS Pattern)" on 23<sup>rd</sup> December (Thursday). The workshop was organized in association with Kavayitri Bahinabai Chaudhari North Maharashtra University, Jalgaon. The chairman Board of Studies in Geography, KBC NMU Jalgaon Prof. V. J. Patil was the chief guest of the function. Prof. N. B. Patil, Ex-Prof. of the department of geography, Kisan College, Parola was present as inaugurator of the workshop. Principal Dr. Y. V. Patil was present as President for the workshop. In the workshop 65 faculty members across the KBC NMU affiliated colleges were present.

In the beginning Dr. P. D. Patil, Convenor of the workshop has been given introductory speech and explain the objective of the workshop. Chief guest Prof. V. J. Patil and Prof. N. B. Patil had delivered speech and expected to prepare a quality syllabus which will cater the need of skill education. Prin. Dr. Y. V. Patil express his gratitude toward KBC NMU and BOS for giving the opportunity to organise the workshop. In the workshop 6 new proposed syllabus were presented by the respective subject chairman as under.