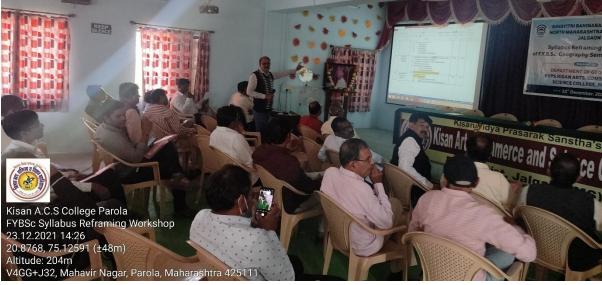

#### Report on F.Y.B.Sc. Geography Syllabus Reframing Workshop 23<sup>rd</sup> December 2021.

The Department of Geography, Kisan Arts, Commerce and Science college organized One Day Workshop on "Syllabus Reframing of F.Y.B.Sc. Sem. I & II (CBCS Pattern)" on 23<sup>rd</sup> December (Thursday). The workshop was organized in association with Kavayitri Bahinabai Chaudhari North Maharashtra University, Jalgaon. The chairman Board of Studies in Geography, KBC NMU Jalgaon Prof. V. J. Patil was the chief guest of the function. Prof. N. B. Patil, Ex-Prof. of the department of geography, Kisan College, Parola was present as inaugurator of the workshop. Principal Dr. Y. V. Patil was present as President for the workshop. In the workshop 65 faculty members across the KBC NMU affiliated colleges were present.

In the beginning Dr. P. D. Patil, Convenor of the workshop has been given introductory speech and explain the objective of the workshop. Chief guest Prof. V. J. Patil and Prof. N. B. Patil had delivered speech and expected to prepare a quality syllabus which will cater the need of skill education. Prin. Dr. Y. V. Patil express his gratitude toward KBC NMU and BOS for giving the opportunity to organise the workshop. In the workshop 6 new proposed syllabus were presented by the respective subject chairman as under.