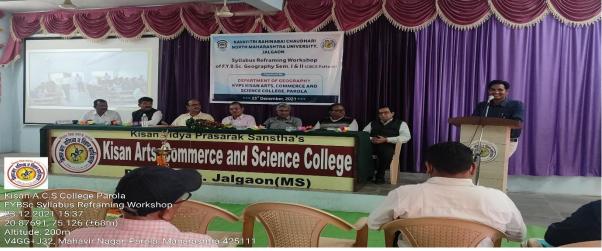

#### Report on F.Y.B.Sc. Geography Syllabus Reframing Workshop 23<sup>rd</sup> December 2021.

The Department of Geography, Kisan Arts, Commerce and Science college organized One Day Workshop on "Syllabus Reframing of F.Y.B.Sc. Sem. I & II (CBCS Pattern)" on 23<sup>rd</sup> December (Thursday). The workshop was organized in association with Kavayitri Bahinabai Chaudhari North Maharashtra University, Jalgaon. The chairman Board of Studies in Geography, KBC NMU Jalgaon Prof. V. J. Patil was the chief guest of the function. Prof. N. B. Patil, Ex-Prof. of the department of geography, Kisan College, Parola was present as inaugurator of the workshop. Principal Dr. Y. V. Patil was present as President for the workshop. In the workshop 65 faculty members across the KBC NMU affiliated colleges were present.

In the beginning Dr. P. D. Patil, Convenor of the workshop has been given introductory speech and explain the objective of the workshop. Chief guest Prof. V. J. Patil and Prof. N. B. Patil had delivered speech and expected to prepare a quality syllabus which will cater the need of skill education. Prin. Dr. Y. V. Patil express his gratitude toward KBC NMU and BOS for giving the opportunity to organise the workshop. In the workshop 6 new proposed syllabus were presented by the respective subject chairman as under.